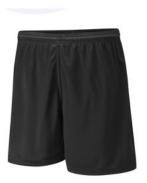

#### **Girls' PE Uniform:**

- Plain Black PE Polo Shirt available from Skoolkit or plain black T-shirt.
- <u>Reversible Rugby Shirt</u> with red band from the school's supplier, or a plain black sweatshirt. (no hoods)
- Black shorts.
- Black or white trainers. (no plimsolls)
- Long red socks or short plain white sports socks. (depending on the activity)
- Football boots (metal studs are not allowed on the synthetic pitch) and shin guards.

#### **Boys' PE Uniform**

- Plain Black PE Polo Shirt available from Skoolkit or plain black T-shirt.
- <u>Reversible Rugby Shirt</u> with red band from the school's supplier, or a plain black sweatshirt. (no hoods)
- Black shorts.
- Black or white trainers. (no plimsolls)
- Long red socks or short plain white sports socks. (depending on the activity)
- Football boots (metal studs are not allowed on the synthetic pitch) and shin guards.
- Boxer shorts must not be worn during PE lessons; tighter fitting underpants should be worn.

### PE Uniform:

**PE Polo Shirt** 

**Reversible Rugby Shirt** 

**Plain Black Shorts** 

The following styles of uniform are not acceptable:

Unacceptable girls' trousers

Unacceptable boys' trousers

#### PE Wear

| Black/Red ZR20 Polo Shirt<br>Embroidered with logo      | Black/Red R150 Reversible Rugby Shirt                             | Black P235 Shorts<br>From £5.00 |
|---------------------------------------------------------|-------------------------------------------------------------------|---------------------------------|
| 26/28" - 34/36" £15.75<br>38/40" - 46/48" £18.70        | 30/32" & 32/34" £18.99<br>34/36" £19.50<br>38/40" - 46/48" £19.99 | 97 979                          |
| Black Performance Trousers<br>(Optional for clubs etc.) | White Sport Socks From £4.99                                      | Red Football Socks              |
| 26/28" - 28/30" £16.50<br>30/32" - 40/42" £19.75        |                                                                   | Senior £4.79                    |