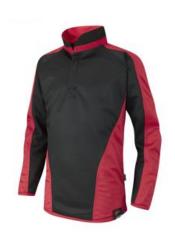

#### **Girls' PE Uniform:**

- Plain Black PE Polo Shirt available from Skoolkit or plain black T-shirt.
- <u>Reversible Rugby Shirt</u> with red band from the school's supplier, or a plain black sweatshirt. (no hoods)
- Black shorts.
- Black or white trainers. (no plimsolls)
- Long red socks or short plain white sports socks. (depending on the activity)
- Football boots (metal studs are not allowed on the synthetic pitch) and shin guards.

#### **Boys' PE Uniform**

- Plain Black PE Polo Shirt available from Skoolkit or plain black T-shirt.
- <u>Reversible Rugby Shirt</u> with red band from the school's supplier, or a plain black sweatshirt. (no hoods)
- Black shorts.
- Black or white trainers. (no plimsolls)
- Long red socks or short plain white sports socks. (depending on the activity)
- Football boots (metal studs are not allowed on the synthetic pitch) and shin guards.
- Boxer shorts must not be worn during PE lessons; tighter fitting underpants should be worn.

### PE Uniform:

**PE Polo Shirt** 

**Reversible Rugby Shirt** 

**Plain Black Shorts** 

The following styles of uniform are not acceptable:

Unacceptable girls' trousers

Unacceptable boys' trousers

#### PE Wear

| Black/Red ZR20 Polo Shirt<br>Embroidered with logo      | Black/Red R150 Reversible Rugby Shirt                             | Black P235 Shorts<br>From £5.00 |
|---------------------------------------------------------|-------------------------------------------------------------------|---------------------------------|
| 26/28" - 34/36" £15.75<br>38/40" - 46/48" £18.70        | 30/32" & 32/34" £18.99<br>34/36" £19.50<br>38/40" - 46/48" £19.99 | 97 979                          |
| Black Performance Trousers<br>(Optional for clubs etc.) | White Sport Socks From £4.99                                      | Red Football Socks              |
| 26/28" - 28/30" £16.50<br>30/32" - 40/42" £19.75        |                                                                   | Senior £4.79                    |