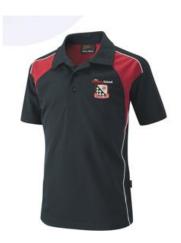

### PE Uniform:

**PE Polo Shirt** 

**Reversible Rugby Shirt** 

**Plain Black Shorts** 

The following styles of uniform are not acceptable:

Unacceptable girls' trousers

Unacceptable boys' trousers

#### PE Wear

| Black/Red ZR20 Polo Shirt<br>Embroidered with logo      | Black/Red R150 Reversible Rugby Shirt                             | Black P235 Shorts<br>From £5.00 |
|---------------------------------------------------------|-------------------------------------------------------------------|---------------------------------|
| 26/28" - 34/36" £15.75<br>38/40" - 46/48" £18.70        | 30/32" & 32/34" £18.99<br>34/36" £19.50<br>38/40" - 46/48" £19.99 | 97 979                          |
| Black Performance Trousers<br>(Optional for clubs etc.) | White Sport Socks From £4.99                                      | Red Football Socks              |
| 26/28" - 28/30" £16.50<br>30/32" - 40/42" £19.75        |                                                                   | Senior £4.79                    |