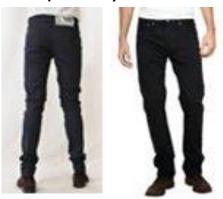

### PE Uniform:

**PE Polo Shirt** 

**Reversible Rugby Shirt** 

**Plain Black Shorts** 

The following styles of uniform are not acceptable:

Unacceptable girls' trousers

Unacceptable boys' trousers