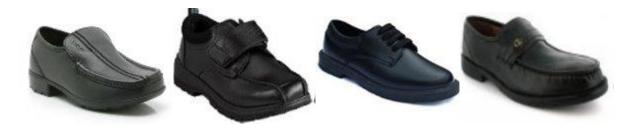

ts (metal studs are not allowed on the synthetic pitch) and shin guards.
- Boxer shorts must not be worn during PE lessons; tighter fitting underpants should be worn.

A towel for use after taking a shower, and changes of underwear and socks, are essential. All PE kit should be taken home after use for washing. Pupils should be reminded to bring it to school on the appropriate days and should not wear their day clothes for PE. A gum-shield is recommended for hockey (boys and girls) and rugby (boys) but is not compulsory.



## **Uniform Examples**

### **Girls' Uniform:**

**Toynbee Girls Blazer** 



**School Tie** 



**Grey Tartan Box Pleat Skirt** 



## **Boys' Uniform:**

**Toynbee Boys Blazer** 



**School Tie** 



**Plain Black Trousers** 





### Boys shoe styles – acceptable



Girls shoe styles - acceptable



### PE Uniform:

**PE Polo Shirt** 



**Reversible Rugby Shirt** 



**Plain Black Shorts** 





The following styles of uniform are not acceptable:

Unacceptable girls' trousers



Unacceptable boys' trousers



## **Unacceptable shoes:**



Final judgement regarding acceptability will always rest with the Senior Leadership Team and Guidance Managers



### Dear Parent/Carer,

You can find your child's full school's uniform all year round in our Eastleigh Store on Leigh Road. We do advise you purchase early in the summer holidays as we do get very busy. (Please refer to our website for shop opening times)



We have everything crossed that our shops will stay open all year but if we do have any further COVID-19 closures during 2021 do not worry you ca