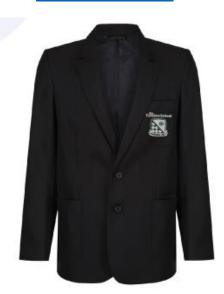

#### Boys' uniform:

- Plain white shirt. (short sleeve in summer if preferred)
- School Tie clip-on. (available from the school or Skoolkit)
- <u>Plain Black Boys Blazer with embroidered badge</u> (available from Skoolkit) or Plain Black Blazer with the school badge to be purchased separately (available from Toynbee Reception or Skoolkit) and sewn onto the left breast pocket.
- Black school trousers. (not leggings, jeans or jeggings not tight material)
- Black Jumper v neck. (plain acrylic/cotton/wool no design or logo)
- Black or brown shoes. (leather/vinyl) no canvas shoes, trainers, boots or pumps
- Black or grey socks.
- Suitable coat.

## **Boys' Uniform:**

**Toynbee Boys Blazer** 

**School Tie** 

**Plain Black Trousers** 