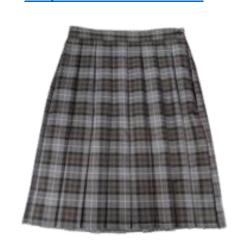

#### Girls' uniform:

- Plain white shirt. (short sleeve in the summer if preferred)
- School Tie clip-on. (available from the school or Skoolkit)
- <u>Plain Black Girls Blazer with embroidered badge</u> (available from Skoolkit) or Plain Black Blazer with the school badge to be purchased separately (available from Toynbee Reception or Skoolkit) and sewn onto the left breast pocket.
- <u>Grey Tartan Box Pleat Skirt</u> (available from Skoolkit) or black trousers (not leggings, jeans or jeggings – not tight material). No other style of skirt is acceptable.
- Black Cardigan/v neck jumper. (plain acrylic/cotton/wool no design or logo)
- Black or brown shoes (leather/vinyl) no canvas pumps, trainers or boots.
- Black or grey tights, woollen tights or ankle socks.
- Suitable coat.

### **Girls' Uniform:**

**Toynbee Girls Blazer** 

**School Tie** 

**Grey Tartan Box Pleat Skirt** 