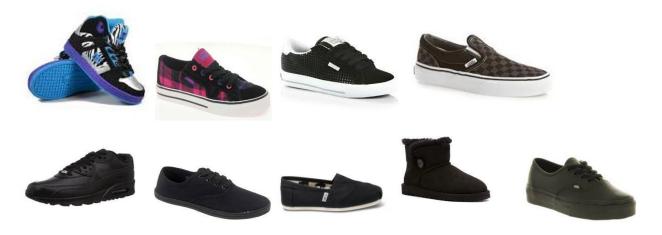

taken home after use for washing. Pupils should be reminded to bring it to school on the appropriate days and should not wear their day clothes for PE. A gum-shield is recommended for hockey (boys and girls) and rugby (boys) but is not compulsory.



## **Uniform Examples**

### **Girls' Uniform:**

**Toynbee Girls Blazer** 



**School Tie** 



**Grey Tartan Box Pleat Skirt** 



## **Boys' Uniform:**

**Toynbee Boys Blazer** 



**School Tie** 



**Plain Black Trousers** 





### Boys shoe styles – acceptable



Girls shoe styles - acceptable



### PE Uniform:

**PE Polo Shirt** 



**Reversible Rugby Shirt** 



**Plain Black Shorts** 





The following styles of uniform are not acceptable:

Unacceptable girls' trousers



Unacceptable boys' trousers



## **Unacceptable shoes:**



Final judgement regarding acceptability will always rest with the Senior Leadership Team and Guidance Managers



### Dear Parent/Carer,

You can find your child's full school's uniform all year round in our Eastleigh Store on Leigh Road. We do advise you purchase early in the summer holidays as we do get very busy. (Please refer to our website for shop opening times)



We have everything crossed that our shops will stay open all year but if we do have any further COVID-19 closures during 2021 do not worry you can still purchase uniform online from our excellent Skoolkit website, your order will be posted to your home address.

Whatever 2021 brings we will make sure your children attend school in the correct uniform.

### Online Orders need to be placed by

# Saturday 14th August

For d