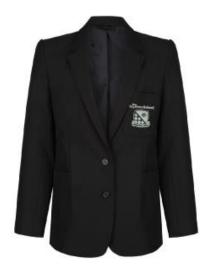

### **Girls' Uniform:**

**Toynbee Girls Blazer** 

**School Tie** 

**Grey Tartan Box Pleat Skirt** 

#### Girls' uniform:

- Plain white shirt. (short sleeve in the summer if preferred)
- School Tie clip-on. (available from the school or Skoolkit)
- <u>Plain Black Girls Blazer with embroidered badge</u> (available from Skoolkit) or Plain Black Blazer with the school badge to be purchased separately (available from Toynbee Reception or Skoolkit) and sewn onto the left breast pocket.
- <u>Grey Tartan Box Pleat Skirt</u> (available from Skoolkit) or black trousers (not leggings, jeans or jeggings – not tight material). No other style of skirt is acceptable.
- Black Cardigan/v neck jumper. (plain acrylic/cotton/wool no design or logo)
- Black or brown shoes (leather/vinyl) no canvas pumps, trainers or boots.
- Black or grey tights, woollen tights or ankle socks.
- Suitable coat.